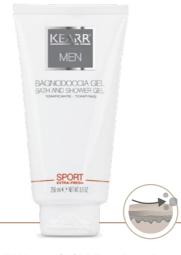

### BATH AND **SHOWER GEL**

*Tonifying* 

#### **AFTER SHAVE BALM Tonifying**

**VISAGE CREAM Tonifying** 

KEARR men SPORT Extra-Fresh Bath and Shower Gel cleanses, tones and revitalizes the skin, leaving it fresh, soft and pleasantly scented.

KEARR men SPORT Extra-Fresh Hips and Abdomen Cream tones, revitalizes and helps to firm abdomen and waist. Its formula is fresh and pleasantly perfumed.

COMPLETE ACTIVE COMPLEX

Wheat Germ Oil

Allantoin

Sweet Almond Oil

SIKE20001

250 ml net wt 8.8 oz tube

- Vegetable Glycerin
- Menthol

for all skin types