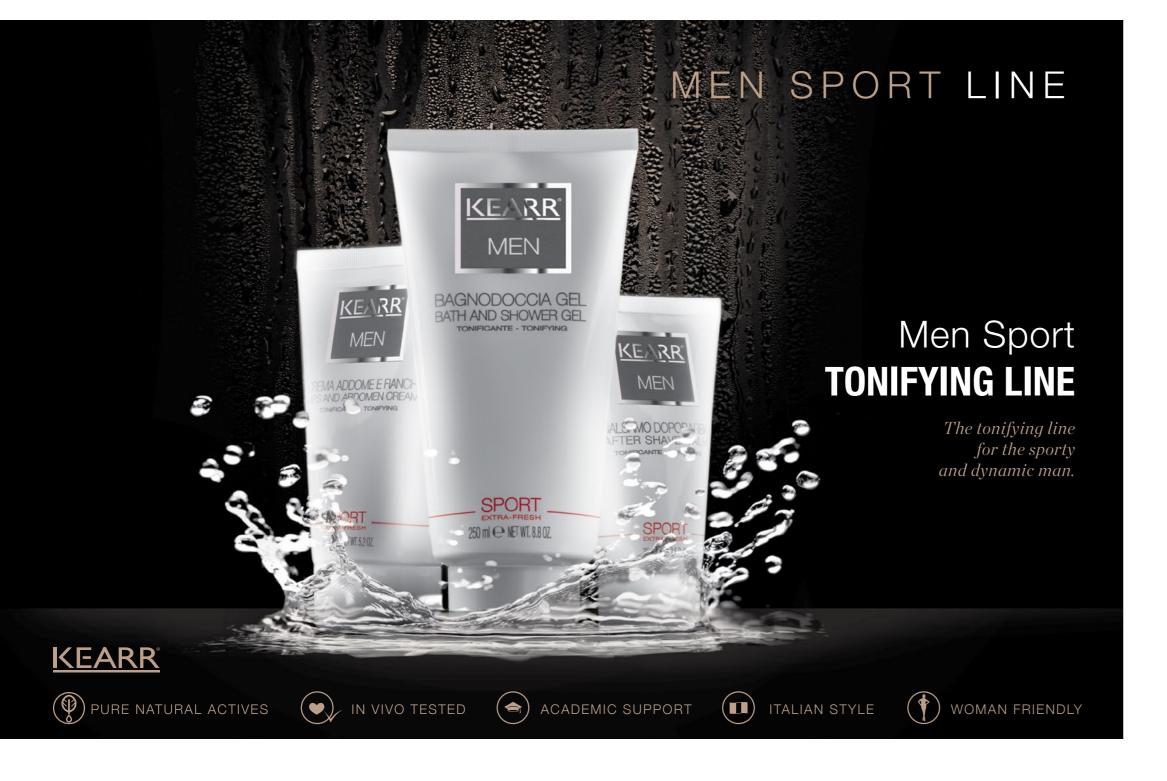

**BEAUTY BOXES** 

FIRST STEP CARE EXPERT CARE

**MEN SPORT** 

BATH AND SHOWER GEL TONIFYING HIPS AND ABDOMEN TONIFYING

**PAGE 26** 

PAGE 24

### BATH AND **SHOWER GEL**

*Tonifying* 

#### **AFTER SHAVE BALM Tonifying**

**VISAGE CREAM Tonifying** 

KEARR men SPORT Extra-Fresh Bath and Shower Gel cleanses, tones and revitalizes the skin, leaving it fresh, soft and pleasantly scented.

KEARR men SPORT Extra-Fresh Hips and Abdomen Cream tones, revitalizes and helps to firm abdomen and waist. Its formula is fresh and pleasantly perfumed.