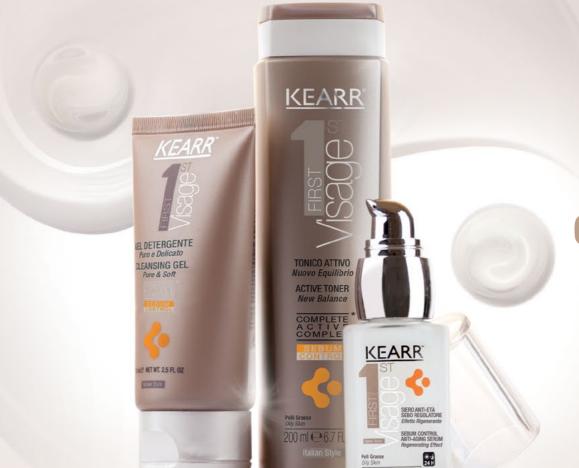

# **CLEANSING GEL**

Pure & soft

# SERUM **ANTI-AGING**

*Immediate regenerating effect* 

Specifically for skin that is oily and prone to acne, this gel cleanses and gently removes impurities from the skin. Optimal also for removing makeup. Its formula with naturally-derived cleansers helps to restore the physiological balance and remove the shiny effect.

#### COMPLETE ACTIVE COMPLEX

- Fomes officinalis extract
- Vegetable-Derived Surfactants
- Vitamin C

SIKE10053

150 ml 5.0 fl oz tube

for oily skin

Specifically for skin that is oily and prone to acne, this toner gently removes impurities from the skin, leaving it pleasantly fresh and luminous. A new equilibrium unveiled by the action of natural actives that soothe and even out the skin's appearance, and by 10-HDA which helps to normalize sebum production.

#### COMPLETE ACTIVE COMPLEX

- Fomes officinalis Exctract
- Hamamelis virginiana Water
- 10-HDA

SIKE10054

200 ml 6.7 fl oz flacon

for oily skin

Thanks to the natural extract of Fomes Officinalis, this non-greasy, fast absorbing serum helps to rebalance normal sebaceous secretion. Vitamin C and Fruit Alpha-Hydroxyacids help to accelerate cellular renewal of the epidermis, effectively combating the effects of aging on the skin. To increase effectiveness, it is recommended that the product be applied after using KEARR SEBUM CONTROL Visage Cleansing Gel and Visage Tonifying Lotion. Formulated to minimize the risk of allergies.