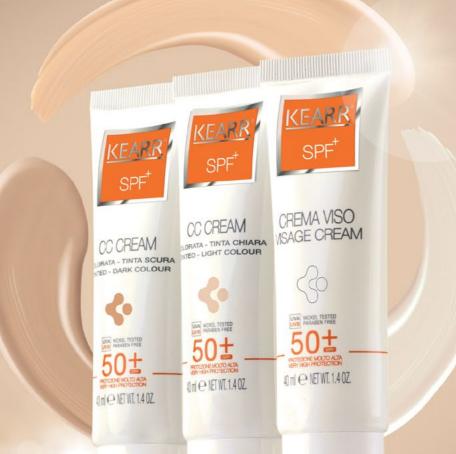

# **VISAGE CREAM**

*Anti-aging protective* SPF 50+

# CC CREAM

Dark colour SPF 50+

Anti-cellulite Skin-perfecting SPF 20

Very light, excellent even for the most greasy skin. Thanks to the broad-spectrum UVA and UVB filters it protects from the harmful effects of sun rays. Its action is completed by Complete Active Complex for a soothing and anti-aging effect. Fragrance-free formulation, ideal for sensitive skin.

#### COMPLETE ACTIVE COMPLEX

- Calendula Extract
- Avenantramide

SIKE30001

40 ml net wt 1.4 oz tube + box

suitable for sensitive skin

"Color Correction" cream ideal for pale skin, it makes the skin tone more healthy and uniform. Very light texture, it is ideal even for the most greasy skin. Thanks to the broad-spectrum UVA and UVB filters it protects from the harmful effects of sun rays. Its action is completed by Complete Active Complex for a nourishing and anti-aging effect.

- Monoi Butter
- Cassia alata Extract
- Mineral Pigments

SIKE30002

pack 40 ml net wt 1.4 oz tube + box

suitable for sensitive skin

"Color Correction" cream ideal for normal to dark skin, it makes the skin tone more healthy and uniform. Very light texture, it is ideal even for the most greasy skin. Thanks to the broad-spectrum UVA and UVB filters it protects from the harmful effects of sun rays. Its action is completed by Complete Active Complex for a nourishing and anti-aging effect.

#### COMPLETE ACTIVE COMPLEX

- Monoi Butter
- Cassia alata Extract
- Mineral Pigments

SIKE30003

40 ml net wt 1.4 oz tube + box

suitable for sensitive skin

Sun protection and anti-cellulite effect in just one product. Its Color Correction system linked to natural traditional actives restore an uniform complexion. Apply on legs and hips for an immediate visual effect and long lasting treatment. Its intelligent formulation makes it ideal for any imperfection on the body, included scars, stretch marks and superficial veins. Thanks to the broad-spectrum UVA and UVB filters it protects from the harmful effects of sun rays, for a perfect body glow.