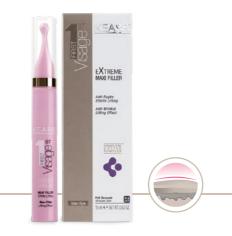

## **EXTREME MAXI FILLER**

Lifting effect

# **EXTREME MAXI FILLER**

Lifting effect

WITH NATURAL COLLAGEN

•Innovative precision dispenser

#### COMPLETE ACTIVE COMPLEX

- Hvaluronic Acid
- Fomes officinalis Exctract
- Soy Extract

SIKE10007

15 ml 0.5 fl oz tube+box

for sensitive skin

Maxi Filler enhanced with Natural Collagen. The innovative dispenser allows to apply the right amount of product for maximum effectiveness. With a purified extract of Vigna aconitifolia and Oligopeptides, KEARR Maxi Filler improves the skin's appearance with a proved anti-wrinkle action. as an anti-spot treatment. A blend of precious oils brings important nutrients, while photo-ageing is fought by the action of selected UVA/UVB filters.

#### COMPLETE ACTIVE COMPLEX

- Natural Collagen
- Purified Extract of Vigna Aconitifolia Seeds
- Oligopeptides

SIKE10013

dispenser 15 ml net wt 0.52 oz dispenser+box

for stressed skin

This extremely light emulsion is rich in functionalized amino acids, pigments and traditional sunscreens to protect the skin and improve its appearance. It leaves the skin looking clear and radiant from the first applications. Ideal