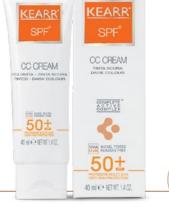

# CC CREAM

Dark colour SPF 50+

Anti-cellulite Skin-perfecting SPF 20

Very light, excellent even for the most greasy skin. Thanks to the broad-spectrum UVA and UVB filters it protects from the harmful effects of sun rays. Its action is completed by Complete Active Complex for a soothing and anti-aging effect. Fragrance-free formulation, ideal for sensitive skin.

#### COMPLETE ACTIVE COMPLEX

- Calendula Extract
- Avenantramide

SIKE30001

40 ml net wt 1.4 oz tube + box

suitable for sensitive skin

"Color Correction" cream ideal for pale skin, it makes the skin tone more healthy and uniform. Very light texture, it is ideal even for the most greasy skin. Thanks to the broad-spectrum UVA and UVB filters it protects from the harmful effects of sun rays. Its action is completed by Complete Active Complex for a nourishing and anti-aging effect.