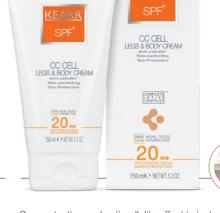

#### COMPLETE ACTIVE COMPLEX

- Monoi Butter
- Cassia alata Extract
- Mineral Pigments

SIKE30003

40 ml net wt 1.4 oz tube + box

suitable for sensitive skin

Sun protection and anti-cellulite effect in just one product. Its Color Correction system linked to natural traditional actives restore an uniform complexion. Apply on legs and hips for an immediate visual effect and long lasting treatment. Its intelligent formulation makes it ideal for any imperfection on the body, included scars, stretch marks and superficial veins. Thanks to the broad-spectrum UVA and UVB filters it protects from the harmful effects of sun rays, for a perfect body glow.

#### COMPLETE ACTIVE COMPLEX

- Ginkgo biloba
- Centella asiatica
- Mineral Pigments

SIKE30004

150 ml net wt 5.2 oz tube+box

suitable for sensitive skin