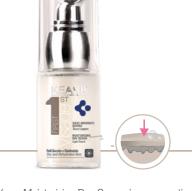

#### DAY **SERUM** Moisturizing light touch

A 24-hour treatment that moisturizes and nourishes the skin, re-establishing its normal balance. Rich in active principles such as Wheat Germ (Triticum Vulgare) and Ceramides, it gives the skin an immediate feeling of well-being. Highly absorptive and non-greasy.

Ceramides and Wheat Germ Oil

Kearr Moisturizing Day Serum is an exceptionally lighttextured treatment. Ideal for the warmer months, it quenches even the most dry and fragile skin. Contains a precious Complete Active Complex that combines the emollient action of organic Aloe vera with an antifree radical complex of Vitamins C+E.

COMPLETE ACTIVE COMPLEX

Organic Aloe vera and Vitamins C + E

SIKE10051

pack 50 ml net wt 1.7 oz jar+box

for dry and dehydrated skin

SIKE10028

30 ml net wt 1.0 oz flacon with pump+box

for dry and dehydrated skin