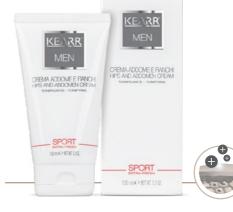

#### HIPS AND **ABDOMEN**

*Tonifying* 

#### **AFTER SHAVE BALM Tonifying**

**VISAGE CREAM Tonifying** 

KEARR men SPORT Extra-Fresh Bath and Shower Gel cleanses, tones and revitalizes the skin, leaving it fresh, soft and pleasantly scented.

KEARR men SPORT Extra-Fresh Hips and Abdomen Cream tones, revitalizes and helps to firm abdomen and waist. Its formula is fresh and pleasantly perfumed.

COMPLETE ACTIVE COMPLEX

- Carnitine
- Centella asiatica Extract
- Ananas sativa Extract

SIKE20002

150 ml net wt 5.2 oz tube + box

for all skin types