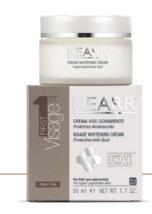

## WHITENING **CREAM**

Protective anti-spot

Its rich formula with anti-aging action gives the skin an immediate revitalised sensation. The low molecular weight of hyaluronic acid leaves the eye contour area radiant and toned from the first applications.

#### COMPLETE ACTIVE COMPLEX

- Aminoacids
- Piaments
- UVA UVB Sunscreens

SIKE10052 50 ml net wt 1.7 oz jar+box

for hyper-pigmented skin

NOW TAKE BACK YOUR TIME